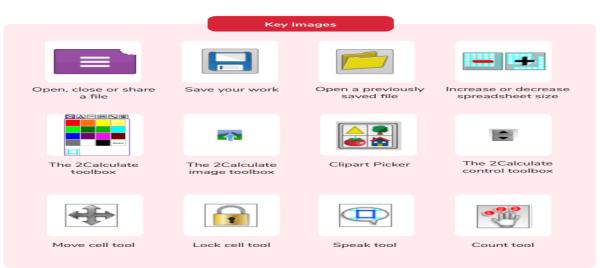

## **Unit 1.8 Spreadsheets**

| Word        | Definition                                        |
|-------------|---------------------------------------------------|
| spreadsheet | A program that shows data in rows and columns     |
| 1           | Facts that give information.                      |
| cell        | A section of the spreadsheet grid with data in    |
| row         | Cells in a spreadsheet that go from left to right |
| column      | Cells in a spreadsheet that go from top to bottom |