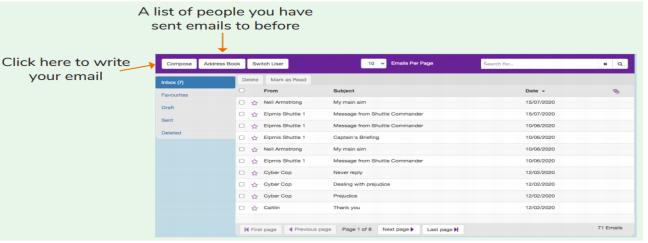

Emails are used to communicate messages between two or more people over the internet. You can attach pictures or files that you want to send them. You have to know someone's email address to be able to send them an email.