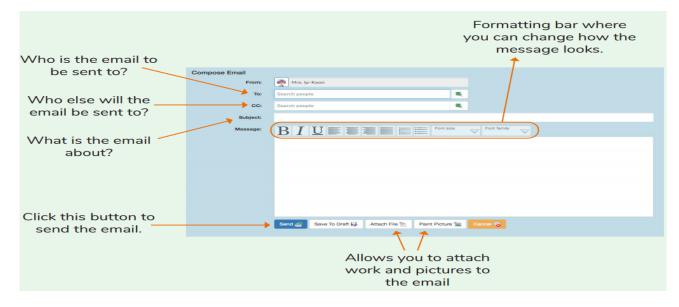

Emails are used to communicate messages between two or more people over the internet. You can attach pictures or files that you want to send them. You have to know someone's email address to be able to send them an email.