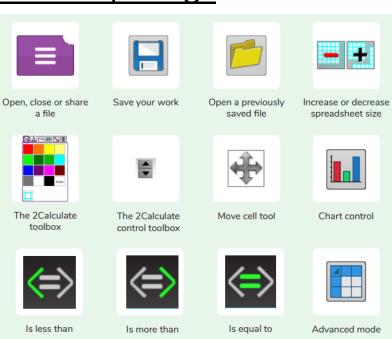

## How can I be more efficient in Computing?

| Word        | Definition                                           | Key Knowledge<br>and Concepts |
|-------------|------------------------------------------------------|-------------------------------|
| spreadsheet | A program that shows data in a grid in rows and      | Unit 3.3 Spreadsheets         |
| cell        | A section of the spread-<br>sheet grid with data in  |                               |
| row         | Cells in a spreadsheet that<br>go from left to right |                               |
| column      | Cells in a spreadsheet that go from top to bottom    |                               |