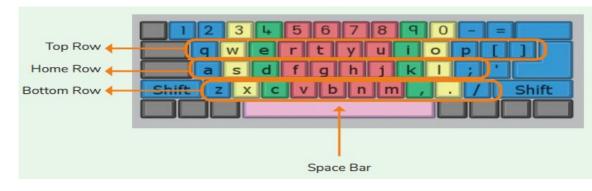

## Unit 3.4 Touch Typing

| Ad | vanced | mode |
|----|--------|------|

Ŧ

| Word               | Definition                                 |
|--------------------|--------------------------------------------|
| Top Row Keys       | The keys on the top row of the keyboard    |
| Home Row Keys      | The keys on the middle row of the keyboard |
| Bottom Row<br>Keys | The keys on the bottom row of the keyboard |
| Space Bar          | The bar at the bottom of the keyboard      |