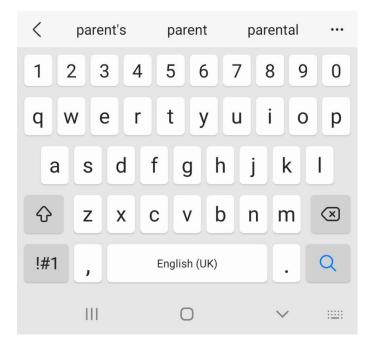

#### 2. Search 'Reach More Parents' in the play store

11:47 🖪

| $\leftarrow$ | reach more <u>parents</u>   | × |
|--------------|-----------------------------|---|
| ٩            | reach more parents by weduc | Γ |
| Q            | reach more parents          | Г |
| Q            | reach more parents app      | Г |