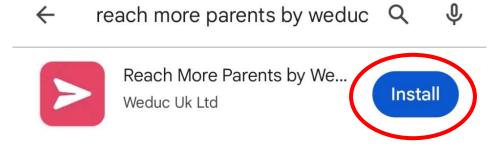

# How to enrol onto Reach More Parents by app using an Android device.

This guide will show you how to enrol onto Reach More Parents via the app using an Android device. If you have any issues after following the steps follow the link below for support.

https://www.reachmoreparents.com/par ent-support



## 1. Open the Goggle Play Store app



#### 2. Search 'Reach More Parents' in the play store

11:47 🖪

| $\leftarrow$ | reach more <u>parents</u>   | × |
|--------------|-----------------------------|---|
| ٩            | reach more parents by weduc | Γ |
| Q            | reach more parents          | Г |
| Q            | reach more parents app      | Г |



### 3. Click install

11:47 🖪

🙃 .॥ 46% 🛔



#### 4. Open the app



# 6. Enter the enrolment code that was sent to you via email/text.

| 11:51 🖪                 |                                    | হি ,৷৷ 45%          |                           |
|-------------------------|------------------------------------|---------------------|---------------------------|
| ย                       | En                                 | rol                 | ×                         |
| Enter enrolment<br>code | 2<br>Confirm contact<br>details    | 3<br>Enter PIN code | 4<br>Set your<br>password |
|                         | nter your enrolm<br>have been sent |                     | ter, email                |
| Enrolme                 | nt code<br>-####-####              |                     |                           |
|