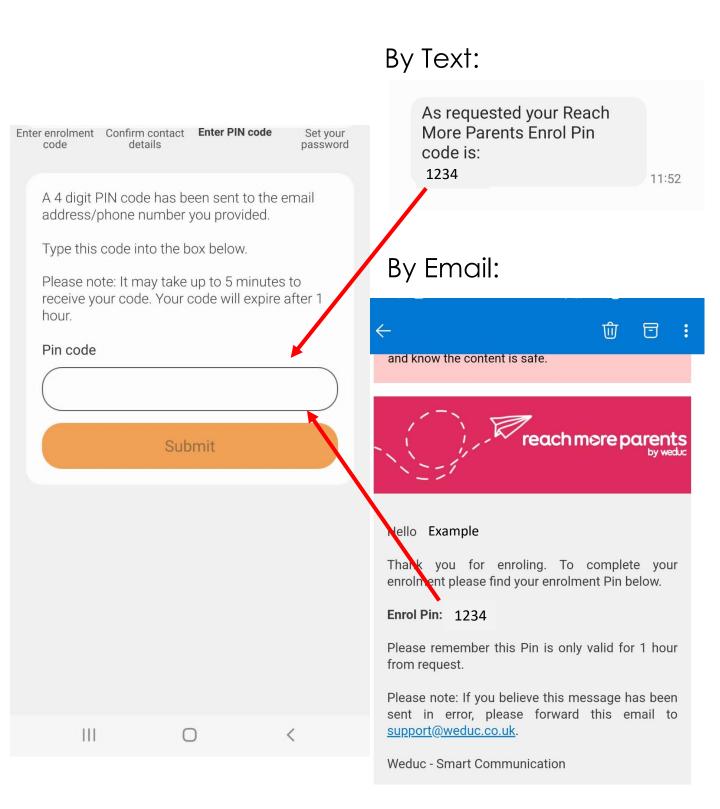

## 10. Enter the pin you received via text/email.

\*PLEASE NOTE\* These are example enrolment codes. Please do not use them as they will not work.

# By Text:

| < ( |  | Weduc | Enro |
|-----|--|-------|------|
|-----|--|-------|------|

Friday, 22 September

Please join your school's new parental communication system. To enrol go to: <u>https://app</u> .weduc.co.uk/main/enrol /index Enrolment code: EX12-EX12-EX12

### By Email:

Please can you ensure you follow the simple steps below to benefit from the new app