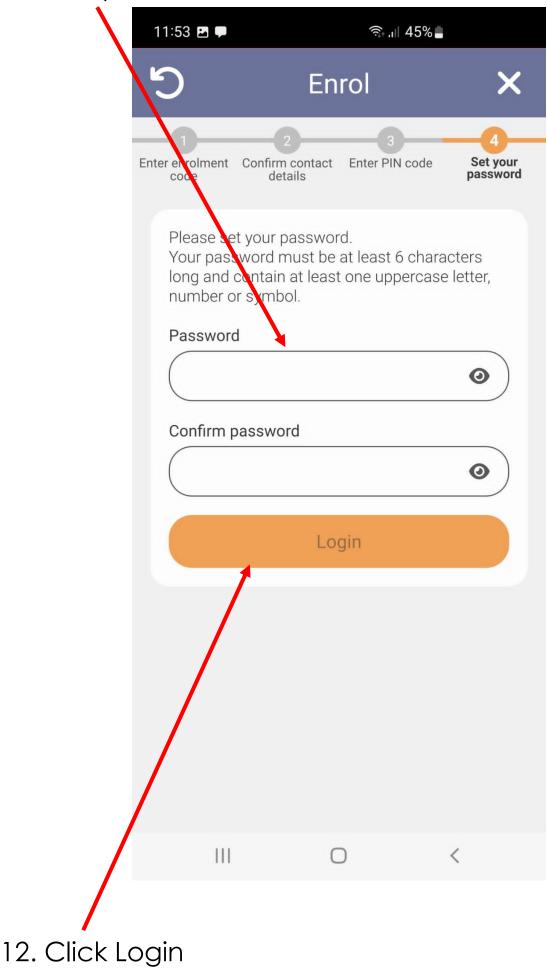

# How to enrol onto Reach More Parents by app using an Android device.

This guide will show you how to enrol onto Reach More Parents via the app using an Android device. If you have any issues after following the steps follow the link below for support.