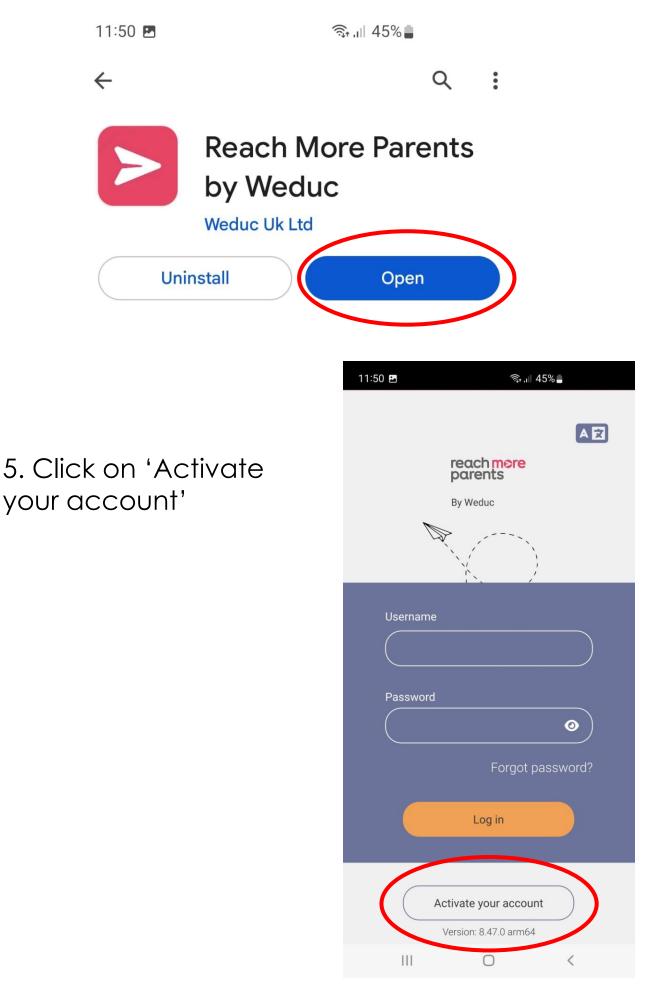

# How to enrol onto Reach More Parents by app using an Android device.

This guide will show you how to enrol onto Reach More Parents via the app using an Android device. If you have any issues after following the steps follow the link below for support.

https://www.reachmoreparents.com/par ent-support



## 1. Open the Goggle Play Store app



#### 2. Search 'Reach More Parents' in the play store

11:47 🖪

| $\leftarrow$ | reach more <u>parents</u>   | × |
|--------------|-----------------------------|---|
| ٩            | reach more parents by weduc | Γ |
| Q            | reach more parents          | Г |
| Q            | reach more parents app      | Г |



### 3. Click install

11:47 🖪

🙃 .॥ 46% 🛔



#### 4. Open the app



# 6. Enter the enrolment code that was sent to you via email/text.

| 11:51 🖪                 |                                    | হি ,৷৷ 45%          |                           |
|-------------------------|------------------------------------|---------------------|---------------------------|
| ย                       | En                                 | rol                 | ×                         |
| Enter enrolment<br>code | 2<br>Confirm contact<br>details    | 3<br>Enter PIN code | 4<br>Set your<br>password |
|                         | nter your enrolm<br>have been sent |                     | ter, email                |
| Enrolme                 | nt code<br>-####-####              |                     |                           |
|                         | Sub