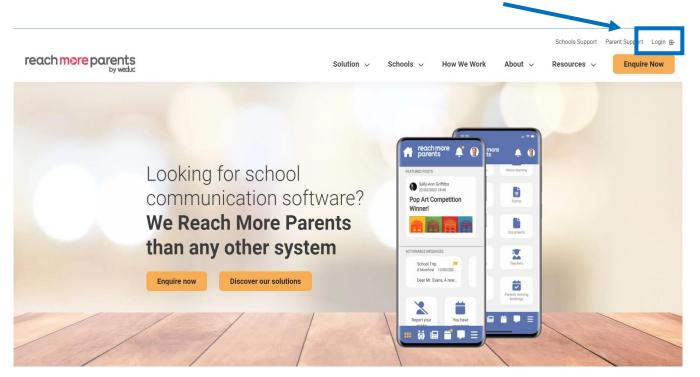

# How to enrol onto Reach More Parents by web.

This guide will show you how to enrol onto Reach More Parents via the web. If you have any issues after following the steps follow the link below for support

https://www.reachmoreparents.com/par

ent-support



### 1. Search 'Reach More Parents'



#### We reach more parents

By reaching more parents, you'll spend less time chasing ...

Solution By reaching more parents, you'll spend less time chasing and ...

#### **Online School Payments**

Publish messages simultaneously to more channels: email, SMS ...

More results from reachmoreparents.com »

### 3. Click on 'Login' in the top right corner



### 4. Click 'Enrol'

| 88/          |                                                                                                                       |  |
|--------------|-----------------------------------------------------------------------------------------------------------------------|--|
|              |                                                                                                                       |  |
|              | reach more parents                                                                                                    |  |
|              | Login or E-mail                                                                                                       |  |
|              | Password A