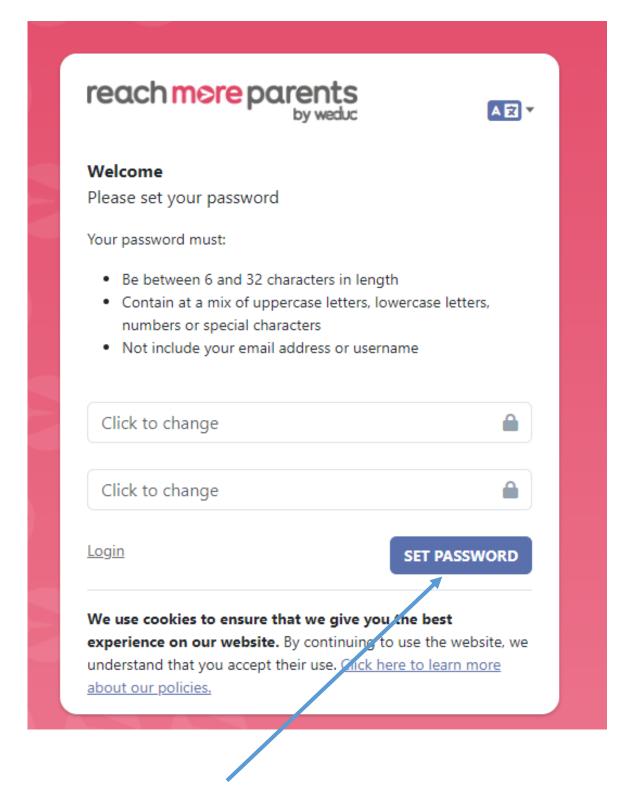

29ec48bfb67da729ec48bfb67da729ec48bfb67da729ec48bfb67da729ec48bfb67da729ec48bfb67da78ec48bfb67da78bfb67da78bfb67da78bfb67da78bfb67da78bfb67da78bfb67da78bfb67da78bfb67da78bfb67da78bfb67da78bfb67da78bfb67da78bfb67da78bfb67da78bfb67da78bfb67da78bfb67da78bfb67da78bfb67da78bfb67da78bfb67da78bfb67da78bfb67da78bfb67da78bfb67bfb67da78bfb67da78bfb67da78bfb67da78bfb67bfb67bfb67bfb67da68bfb6

Once you have set up your passwor you can access your Reach More Parents account via our Portal or App.

To do this please find your username below.

Username: Example@gmail.com

Weduc - Smart Communication

Please note: If you believe this message has been sent in error, please forward this e-mail to <u>support@weduc.co.uk</u> or contact the school office.

### 12. Follow this link

### 13. Set a new password



14. Click set password