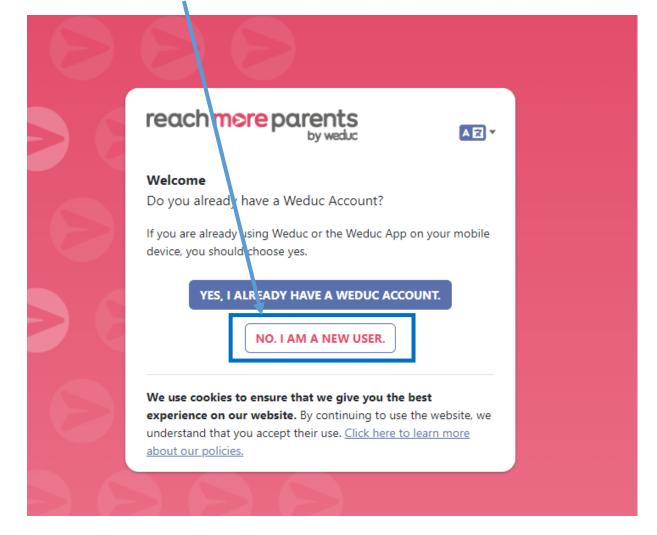

| e been sent to you via a l                     | etter, email or SMS. |
| Enrolment Code       |                                                |                      |
| ABCD-1234            | +-EFGH                                         | -                    |
| Login                |                                                | ENROL                |
| We use cookie        | es to ensure that we give y                    | ou the best          |
| -                    | our website. By continuing                     |                      |
| about our poli       | at you accept their use. <u>Click</u><br>cies. | There to learn more  |

### \*PLEASE NOTE\*

These are example enrolment codes. Please do not use them as they will not work.

### 6. Click "NO, I AM A NEW USER."



### 7. Enter your email address and mobile number

| i Example <u>Not you?</u> |         |
|---------------------------|---------|
| Email Address             |         |
| Mobile Phone Number       |         |
|                           | CONFIRM |

### 8. Click confirm

| each more parents                        |            |
|------------------------------------------|------------|
| li Example <u>Not you?</u>               |            |
| Email Address                            |            |
| Mobile Phone Number                      |            |
|                                          | CONFIRM    |
| Ve use cookies to ensure that we give yo | u the best |

### 10. You should get this message





Please check your email. We have sent you an email with instructions to acti