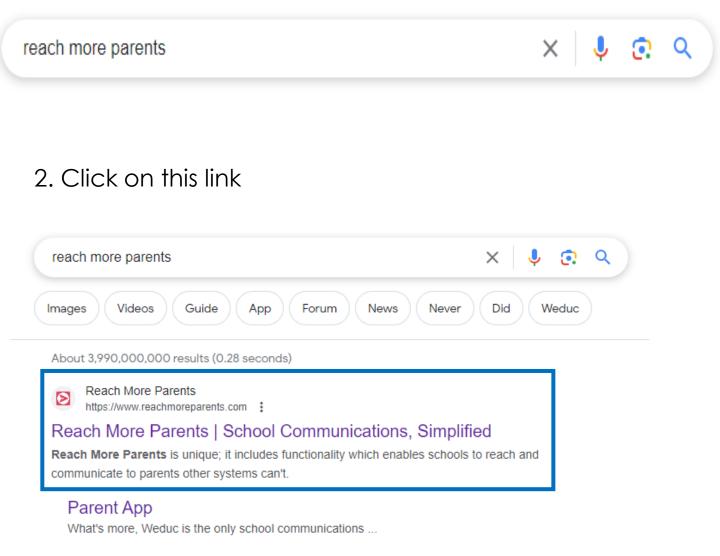

### 1. Search 'Reach More Parents'

#### We reach more parents

By reaching more parents, you'll spend less time chasing ...

Solution By reaching more parents, you'll spend less time chasing and ...

#### **Online School Payments**

Publish messages simultaneously to more channels: email, SMS ...

More results from reachmoreparents.com »